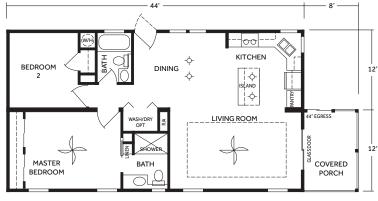

## The Lakeside - Model #4893

original price \$175,000

only \$99,995<sub>+tax</sub>

2 Bedroom, 2 Bath, 1/2 Porch, 1056 sq ft

Price Includes: Set-up • A/C & Heat • Carport • Skirting • Driveway • Storage Shed

## **Included Features Plan #4893:**

2 Bedrooms 2 Baths Storage Shed Central A/C & Heat Kitchen Island Pendant Lights Carport Driveway Steps & Railings
Pre-Plumbed for Washer Dryer
Drywall
Stainless Steel Appliances
60" Enclosed Shower in Master Bathroom
½ Porch
12 Month Limited Warranty