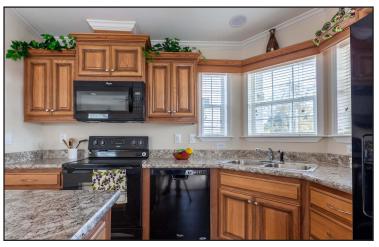

## **Included Features Plan #4893:**

2 Bedrooms 2 Baths Storage Shed Central A/C & Heat Kitchen Island Pendant Lights Carport Driveway Steps & Railings
Pre-Plumbed for Washer Dryer
Drywall
Stainless Steel Appliances
60" Enclosed Shower in Master Bathroom
½ Porch
12 Month Limited Warranty